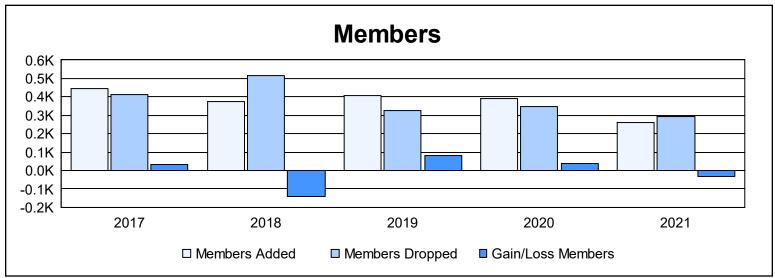

| Year      | New<br>Clubs | Dropped<br>Clubs | Gain/<br>Loss<br>Clubs | New<br>Members | Charter<br>Members | Reinstate<br>Members | Transfer<br>Members | Total<br>Member<br>Added | Total<br>Members<br>Dropped | Gain/<br>Loss<br>Members |
|-----------|--------------|------------------|------------------------|----------------|--------------------|----------------------|---------------------|--------------------------|-----------------------------|--------------------------|
| 2016-2017 | 2            | 3                | -1                     | 367            | 52                 | 1                    | 27                  | 447                      | 414                         | 33                       |
| 2017-2018 | 0            | 2                | -2                     | 329            | 1                  | 9                    | 37                  | 376                      | 516                         | -140                     |
| 2018-2019 | 1            | 1                | 0                      | 368            | 22                 | 3                    | 13                  | 406                      | 327                         | 79                       |
| 2019-2020 | 1            | 0                | 1                      | 333            | 28                 | 4                    | 24                  | 389                      | 350                         | 39                       |
| 2020-2021 | 2            | 1                | 1                      | 196            | 47                 | 1                    | 15                  | 259                      | 294                         | -35                      |
| Average   | 1            | 1                | 0                      | 319            | 30                 | 4                    | 23                  | 375                      | 380                         | -5                       |