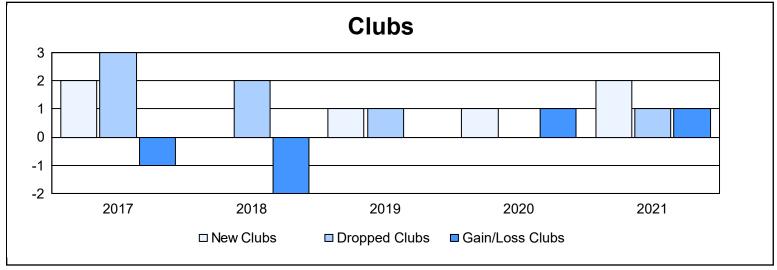

| Year      | New<br>Clubs | Dropped<br>Clubs | Gain/<br>Loss<br>Clubs | New<br>Members | Charter<br>Members | Reinstate<br>Members | Transfer<br>Members | Total<br>Member<br>Added | Total<br>Members<br>Dropped | Gain/<br>Loss<br>Members |
|-----------|--------------|------------------|------------------------|----------------|--------------------|----------------------|---------------------|--------------------------|-----------------------------|--------------------------|
| 2016-2017 | 2            | 3                | -1                     | 367            | 52                 | 1                    | 27                  | 447                      | 414                         | 33                       |
| 2017-2018 | 0            | 2                | -2                     | 329            | 1                  | 9                    | 37                  | 376                      | 516                         | -140                     |
| 2018-2019 | 1            | 1                | 0                      | 368            | 22                 | 3                    | 13                  | 406                      | 327                         | 79                       |
| 2019-2020 | 1            | 0                | 1                      | 333            | 28                 | 4                    | 24                  | 389                      | 350                         | 39                       |
| 2020-2021 | 2            | 1                | 1                      | 196            | 47                 | 1                    | 15                  | 259                      | 294                         | -35                      |
| Average   | 1            | 1                | 0                      | 319            | 30                 | 4                    | 23                  | 375                      | 380                         | -5                       |